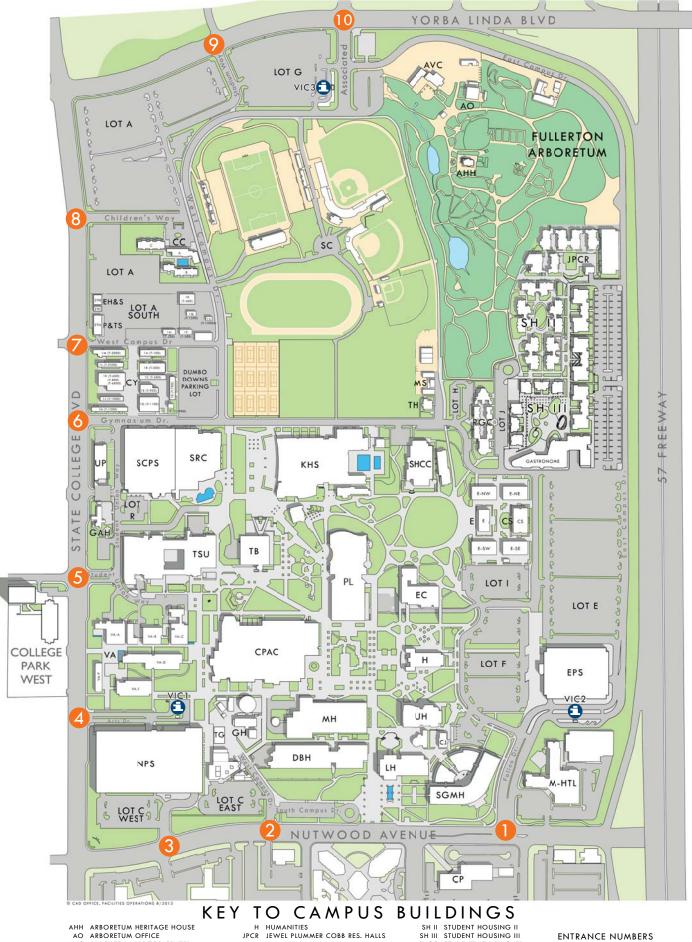

- AHH ARBORETUM HERITAGE HOUSE
- ARBORETUM HERITAGE HOUS
  ARBORETUM OFFICE
  ARBORETUM VISITOR CENTER
  CHILDREN'S CENTER
  CARL'S JR.
  COLLEGE PARK AVC
- CC

GH GREENHOUSE

- CLAYES PERFORMING ARTS CENTER
- CY CORPORATION YARD
  DBH DAN BLACK HALL
  EPS EASTSIDE PARKING STRUCTURE
- EDUCATION CLASSROOM BUILDING ENGINEERING COMPUTER SCIENCE
- FHS ENVIRONMENTAL HEALTH & SAFETY GOLLEHER ALUMNI HOUSE

- KINESIOLOGY & HEALTH SCIENCE LANGSDORF HALL McCARTHY HALL KHS
- мн
- MARRIOTT HOTEL
  MILITARY SCIENCE LEADERSHIP EXCELLENCE

  - NUTWOOD PARKING STRUCTURE
    POLLAK LIBRARY
    PARKING & TRANSPORTATION SERVICES NPS
  - P&TS
  - RUBY GERONTOLOGY CENTER SPORTS COMPLEX SC SCPS STATE COLLEGE PARKING STRUCTURE SGMH STEVEN G. MIHAYLO HALL

- STUDENT HOUSING III STUDENT HEALTH CNTR.
  - SHCC
  - STUDENT REC. CNTR TITAN BOOKSTORE

  - TITAN HOUSE TITAN STUDENT UNION TRI GEN тн
  - TG
  - UH UNIVERSITY HALL
  - UP UNIVERSITY POLICE

  - VA VISUAL ARTS
    VIC 1 VIC ARTS DR
    VIC 2 VIC EASTSIDE
    VIC 3 VIC ASSOCIATED RD

## ENTRANCE NUMBERS

- FOLINO DRIVE
- SHORT TERM VISITOR PARKING
- NUTWOOD PARKING STRUCTURE ARTS DRIVE
- STUDENT UNION WAY
- GYMNASIUM DRIVE
- WEST CAMPUS DRIVE
- CHILDREN'S WAY STADIUM WAY ASSOCIATED ROAD